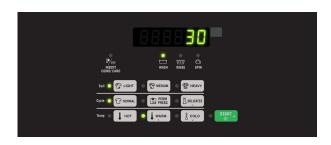

- Touch pad control with sound annunciator
- 27 cycle selections
- Extract speed of 710 RPM spins clothes out drier
- Integrated meter case
- Advanced suspension system
- Easy-to-read digital display
- · Cycle programming flexibility
- Multi-level vend pricing
- Individual cycle modifier keys
- Durable stainless steel tub standard
- 3.19 cu. ft. (90.3 liters) wash capacity
- · Large capacity meter case standard
- Wash Alert<sup>™</sup> capability

The cutting edge Quantum control system from Speed Queen gives you the freedom to manage laundry your way with the power to achieve unmatched levels of revenue. Quantum Gold provides users with additional cycle choices while offering new options to help lower operating costs and incorporates tools and options to increase revenue.