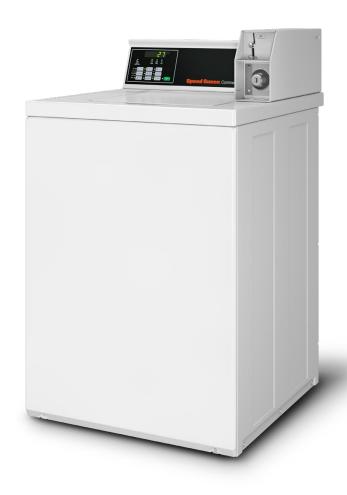

## COMMERCIAL TOP LOAD WASHER

## **Built for Reliable Performance**

Speed Queen's two-speed top load washer, defined by its simplicity and its performance, provides everything you need to get the job done – and nothing you don't. Speed Queen's top load washer combines heavy-duty construction with reliable operation proven to stand the test of time. Speed Queen washers provide maximum energy efficiency and long-lasting performance.

- Touch pad control with sound annunciator
- 27 cycle selections
- Extract speed of 710 RPM spins clothes out drier
- Integrated meter case
- Advanced suspension system
- Easy-to-read digital display
- · Cycle programming flexibility
- Multi-level vend pricing
- Individual cycle modifier keys
- Durable stainless steel tub standard
- 3.19 cu. ft. (90.3 liters) wash capacity
- · Large capacity meter case standard
- Wash Alert<sup>™</sup> capability