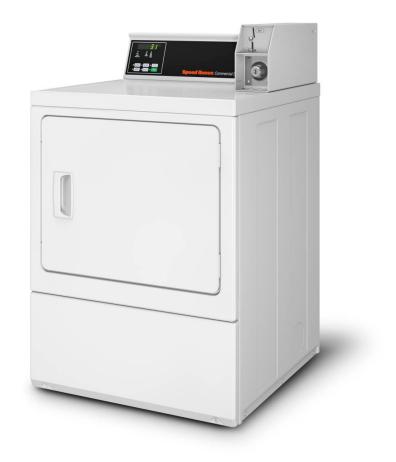

## QUANTUM® GOLD COIN DROP INSTALLED, PREP FOR COIN, PREP FOR CARD COMMERCIAL REAR CONTROL SINGLE DRYER

- Integrated meter case
- Industry's largest door opening 2.06 sq. ft. (1914 cm<sup>2</sup>)
- Quiet, efficient blower system
- Door is reversible for installation flexibility
- High efficiency exhaust blower with superior airflow 220 cfm (105 liters/sec)
- 100% serviceable from the front
- Space-saving narrow cabinet 26.875" (683 mm)
- Upfront lint filter easy to clean and secured
- Durable galvanized steel cylinder
- · Large capacity meter case standard